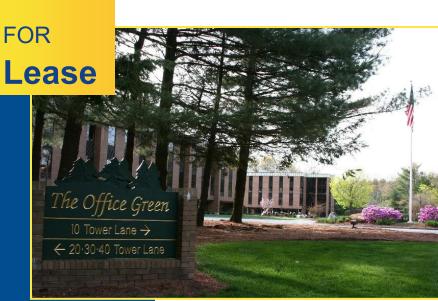

# 10, 20, 30, & 40 Tower Lane The Office Green Avon, CT

#### 10 Tower Lane

**Building Size: 26,000 Square Feet FULLY LEASED** 

Minimum to Subdivide 400 sq. ft.

#### 20 Tower Lane

**Building Size: 26,000 Square Feet Floor Square Feet Availability** 3,763 **Immediate** Minimum to Subdivide 800 sq. ft.

#### 30 Tower Lane

**Building Size: 37,000 Square Feet** Floor **Square Feet** <u>Availability</u> 10.371 **Immediate Immediate** 

Minimum to Subdivide 400 sq. ft.

### 40 Tower Lane

**Building Size: 46,000 Square Feet** Floor **Square Feet Availability** 1,118 **Immediate** 2 2,350 **Immediate** 11,600 **Immediate** Minimum to Subdivide 450 sq. ft.

Asking Lease Rate: \$21.00 sq. ft. Gross **Smart Buildings with High Speed Internet Access** 